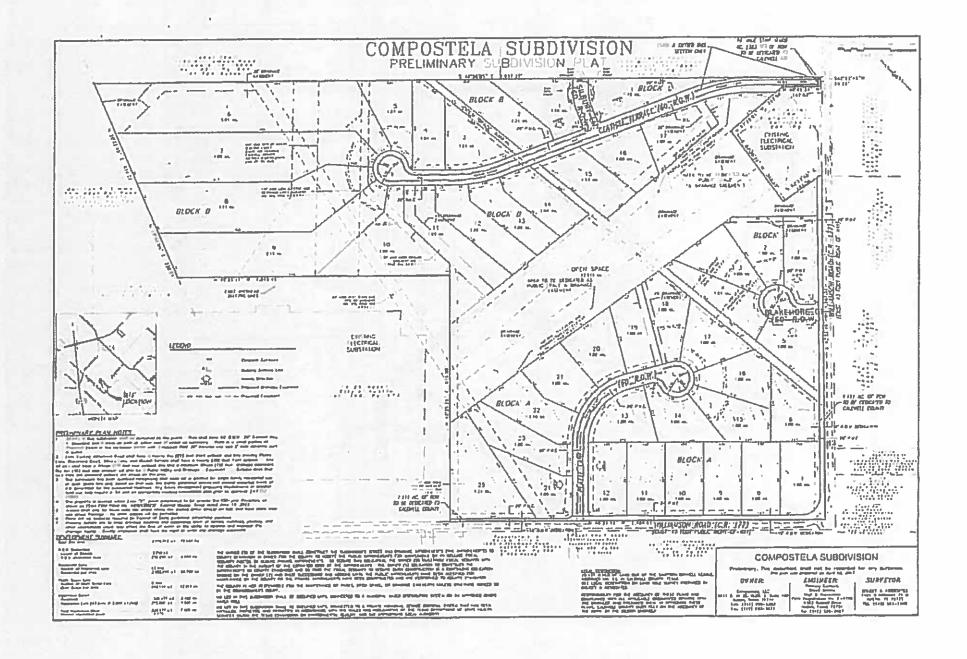

| Payment Register                     |              |                                                               |                            |                        | APPKT03463 - 11/12/2019 A/P RUN                  |
|--------------------------------------|--------------|---------------------------------------------------------------|----------------------------|------------------------|--------------------------------------------------|
| Vendor Number                        | Vendor Name  |                                                               |                            |                        | Total Vendor Amount                              |
| AT0189                               | AT&T         |                                                               |                            |                        | 7,792.51                                         |
| Payment Type                         | Payment Num  | ber                                                           |                            |                        | Payment Date Payment Amount                      |
| Check                                | •            |                                                               |                            |                        | 11/05/2019 7,792.51                              |
| Payable Num                          | ıber         | Description                                                   | Payable Date               | Due Date               | Discount Amount Payable Amount                   |
| 10052019                             |              | ACCT # 512 A13-0189 725 3 10/05 - 11/04/19                    | 10/05/2019                 | 11/12/2019             | 0.00 7,792.51                                    |
| Vendor Number                        | Vendor Name  |                                                               |                            |                        | Total Vendor Amount                              |
| AUSFLA                               | AUSTIN FLAG  | AND FLAGPOLE                                                  |                            |                        | 526.50                                           |
| Payment Type                         | Payment Num  | ber                                                           |                            |                        | Payment Date Payment Amount                      |
| Check                                |              |                                                               |                            |                        | 11/05/2019 526,50                                |
| Payable Num                          | ber          | Description                                                   | Payable Date               | Due Date               | Discount Amount Payable Amount                   |
| <u>52160</u>                         |              | INDOOR US FLAG 3X5 SET WITH FRINGE                            | 10/22/2019                 | 11/12/2019             | 0.00 526.50                                      |
| Vendor Number                        | Vendor Name  |                                                               |                            |                        | Total Vendor Amount                              |
| BENROD                               | BEN RODRIGUI |                                                               |                            |                        | 1,630.00                                         |
| Payment Type                         | Payment Num  |                                                               |                            |                        | Payment Date Payment Amount                      |
| Check                                | •            |                                                               |                            |                        | 11/05/2019 1,630.00                              |
| Payable Num                          | ıber         | Description                                                   | Payable Date               | Due Date               | Discount Amount Payable Amount                   |
| INV0054647                           |              | Lamenant for Court Room                                       | 10/28/2019                 | 11/12/2019             | 0.00 1,630.00                                    |
| Maria de la Maria de la co           |              |                                                               |                            |                        |                                                  |
| Vendor Number                        | Vendor Name  |                                                               |                            |                        | Total Vendor Amount                              |
| BILSTU Payment Type                  | Payment Num  |                                                               |                            |                        | 310.39                                           |
| Check                                | rayment num  | Inc.                                                          |                            |                        | Payment Date Payment Amount<br>11/05/2019 310.39 |
| Payable Nun                          | nber         | Description                                                   | Payable Date               | Due Date               | Discount Amount Payable Amount                   |
| 102319                               |              | 1/2 DAY 10/17/19                                              | 10/23/2019                 | 11/12/2019             | 0.00 310.39                                      |
|                                      |              |                                                               |                            |                        |                                                  |
| Vendor Number                        | Vendor Name  |                                                               |                            |                        | Total Vendor Amount                              |
| BOVMER                               | BOVIK & MERE |                                                               |                            |                        | 1,943.00                                         |
| Payment Type                         | Payment Num  | iber                                                          |                            |                        | Payment Date Payment Amount                      |
| Check<br>Payable Nun                 | ah ar        | Description                                                   | Bevelle Dete               | Due Dete               | 11/05/2019 1,943.00                              |
| 18-FL-118 2                          |              | CAUSE # 18-FL-118 B.B.S.B.                                    | Payable Date<br>10/24/2019 | Due Date<br>11/12/2019 | Discount Amount Payable Amount 0.00 1.260.00     |
| 18 FL 446 1                          |              | CAUSE # 18-FL-446 J.M.                                        | 10/10/2019                 | 11/12/2019             | 0.00 273.00                                      |
| 47,439 / 47,8                        | 334          | CAUSE # 47,439 / 47,834 HILLARY MCLAUGHLIN                    | 10/17/2019                 | 11/12/2019             | 0.00 410.00                                      |
|                                      |              |                                                               |                            |                        |                                                  |
| Vendor Number                        | Vendor Name  | 1                                                             |                            |                        | Total Vendor Amount                              |
| BOWMAN                               |              | NSULTING GROUP LTD                                            |                            |                        | 2,400.00                                         |
| Payment Type                         | Payment Num  | nber                                                          |                            |                        | Payment Date Payment Amount                      |
| Check                                | -b           | Description                                                   | Davidle Davi               | D D                    | 11/05/2019 450.00                                |
| Payable Nun<br>208013                | nber         | Description PROJ # 070004-14-004 COMPOSTELA FINAL PLAT        | Payable Date<br>09/30/2019 | Due Date<br>11/12/2019 | Discount Amount Payable Amount 0.00 450.00       |
|                                      |              | PROJECTION CONFOSTED FINAL PDATE                              | 03/30/2013                 | 11/12/2019             |                                                  |
| Check                                |              | Paradatlan                                                    | Berrell- B-4               | Bue Bata               | 11/05/2019 600.00                                |
| <b>Payable Nun</b><br>28 <u>0014</u> | IIIUEI       | Description PROJ # 070004-81-002 CALDWELL CO ALEXANDER ACRES  | Payable Date               | Due Date<br>11/12/2019 | Discount Amount Payable Amount 0.00 600.00       |
|                                      |              | THOSE STOOT OF THE CONTENT NEW COLOR                          | 03/30/2013                 | 11/12/2013             |                                                  |
| Check                                | whor         | Dozesiation                                                   | Daughta Dat                | Due Det:               | 11/05/2019 600.00                                |
| Payable Nur<br>280015                | noer         | Description PROJ # 070004-95-001 CALDWELL CO ATTICUS ACRES PR | Payable Date               | Due Date<br>11/12/2019 | Discount Amount Payable Amount 0.00 600.00       |
| <del>-</del>                         |              | THOS IT OF COURT - 33-DOT CALDARETE CO AT HEAD WERES PR       | <i>03) 30) 2</i> 013       | 11/12/2013             |                                                  |
| Check                                | mhar         | Description                                                   | Davish! - Dati             | Dun Date               | 11/05/2019 750.00                                |
| Payable Nur                          | IIDEI        | Description                                                   | Payable Date               | Due Date               | Discount Amount Payable Amount                   |

PROJ # 070004-96-001 CALDWELL CO FIVE STAR SUBDIVI 09/30/2019 11/12/2019

Payable Date

10/07/2019

**Due Date** 

11/12/2019

280016

Payment Type

104834